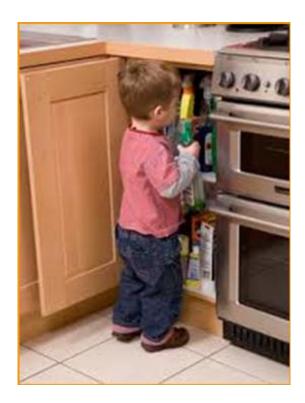

# Burn Classification – Chemical - Unsafe Behaviours

Burn Classification – Chemical - Safe Behaviours