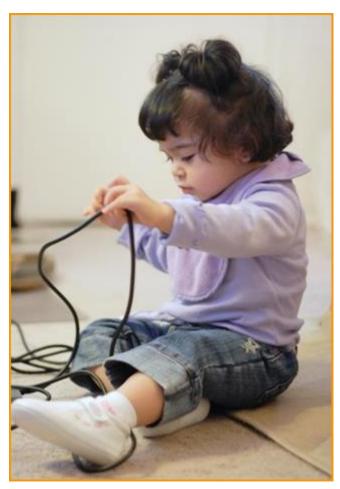

### **Burn Classification - Radiation**

Burn Classification – Electrical - Unsafe Behaviours