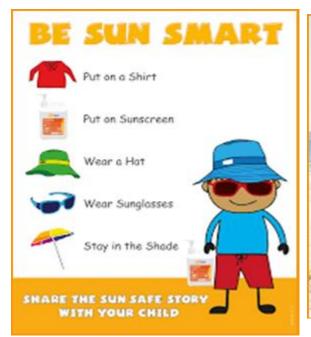

### **Burn Classification - Radiation**

Burn Classification – Electrical - Unsafe Behaviours