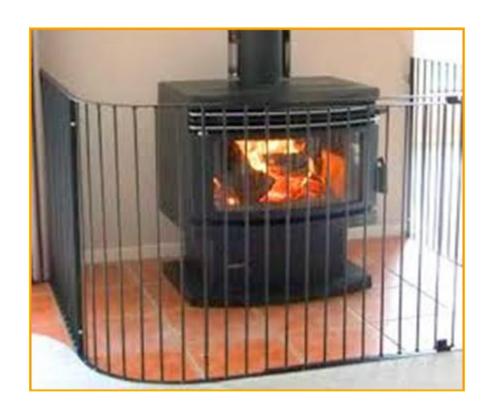

### Burn Classification - Scalds - Unsafe Behaviours





### Burn Classification - Scalds - Safe Behaviours





# Burn Classification - Radiation - Unsafe Behaviours





### **Burn Classification - Radiation**







Burn Classification – Electrical - Unsafe Behaviours





# Burn Classification – Electrical - Safe Behaviours





### Burn Classification - Friction - Unsafe Behaviours





Burn Classification – Friction – Safe Behaviours





Burn Classification – Fire and Flame - Unsafe Behaviours





### Burn Classification - Fire and Flame - Safe Behaviours





# Burn Classification - Contact - Unsafe Behaviours





# Burn Classification – Contact - Safe Behaviours





# Burn Classification – Chemical - Unsafe Behaviours





Burn Classification – Chemical - Safe Behaviours