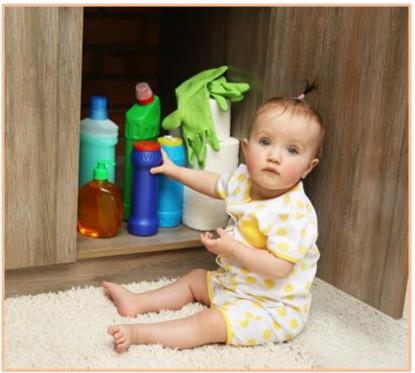

# Burn Classification – Chemical - Unsafe Behaviours

Burn Classification – Chemical - Safe Behaviours