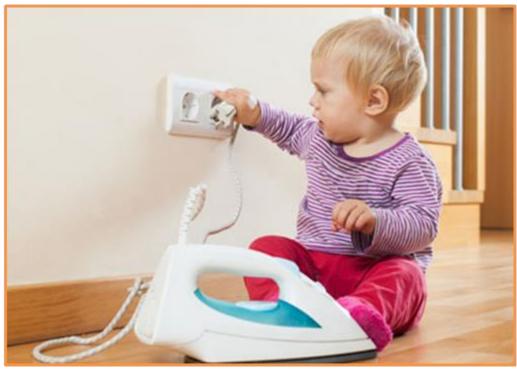

### Burn Classification - Scalds - Unsafe Behaviours





### Burn Classification - Scalds - Safe Behaviours





# Burn Classification - Radiation - Unsafe Behaviours





### **Burn Classification - Radiation**







Burn Classification – Electrical - Unsafe Behaviours





# Burn Classification – Electrical - Safe Behaviours





### Burn Classification - Friction - Unsafe Behaviours





Burn Classification – Friction – Safe Behaviours





Burn Classification – Fire and Flame - Unsafe Behaviours





### Burn Classification - Fire and Flame - Safe Behaviours





# Burn Classification - Contact - Unsafe Behaviours





# Burn Classification – Contact - Safe Behaviours





# Burn Classification – Chemical - Unsafe Behaviours





Burn Classification – Chemical - Safe Behaviours