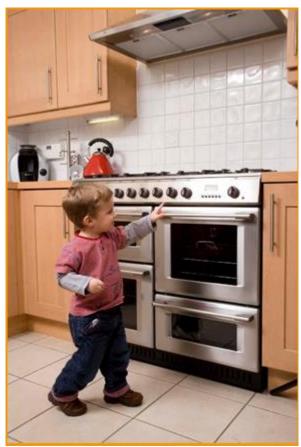

### Burn Classification - Scalds - Unsafe Behaviours





### Burn Classification - Scalds - Safe Behaviours





# Burn Classification - Radiation - Unsafe Behaviours





### **Burn Classification - Radiation**







Burn Classification – Electrical - Unsafe Behaviours





# Burn Classification – Electrical - Safe Behaviours





### Burn Classification - Friction - Unsafe Behaviours





Burn Classification – Friction – Safe Behaviours





Burn Classification – Fire and Flame - Unsafe Behaviours





### Burn Classification - Fire and Flame - Safe Behaviours





# Burn Classification - Contact - Unsafe Behaviours





# Burn Classification – Contact - Safe Behaviours





# Burn Classification – Chemical - Unsafe Behaviours





Burn Classification – Chemical - Safe Behaviours